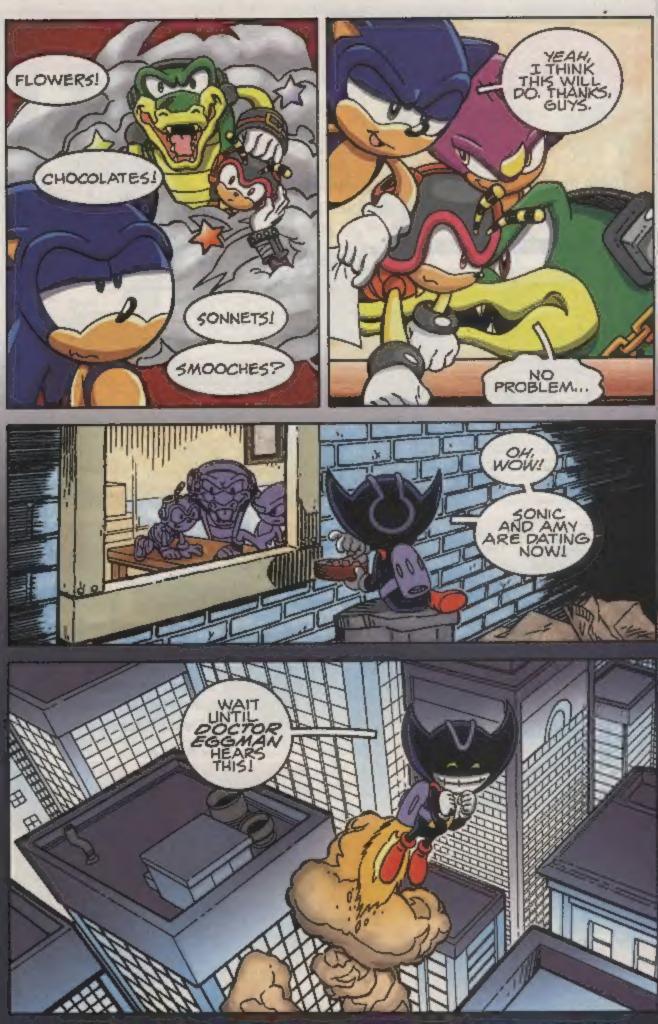

ME ON A DATE!

SONIC THE HEDGEHOG AND HIS FRIENDS WERE TOSSED TO EARTH WHEN ONE OF DOCTOR EGGMAN'S INVENTIONS MESSED UP! NOW THE COLORFUL CAST OF CRITTERS LIVES WITH THEIR NEW FRIEND CHRIS THORNDYKE IN HIS MANSION ESTATE! FROM THEIR HOME WORLD TO THE HUMAN WORLD, AMY ROSE HAS ALWAYS WANTED TO STEAL SONIC'S HEART. BUT THAT WILL NEVER HAPPEN-WAIT!-WHATP!